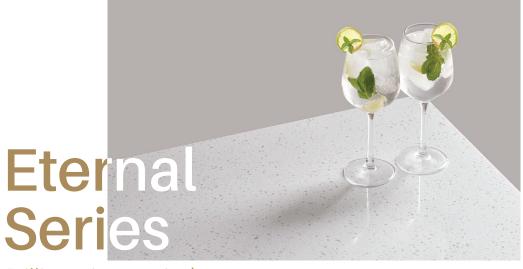

# Eternal Series

#### **BRILLIANCE IN EVERY INCH**

Throughout the Eternal Series various tones of fine specks are arranged meticulously. These quartz slabs are a popular option for quartz table tops and installation as vanity tops due to their remarkable delicacy.

Eternal series comes in a wide variety of colours. As a result, quartz intertwines a variety of patterns, including pearl and crystal formations in shades of white, grey, brown, and black, as well as many other hues.