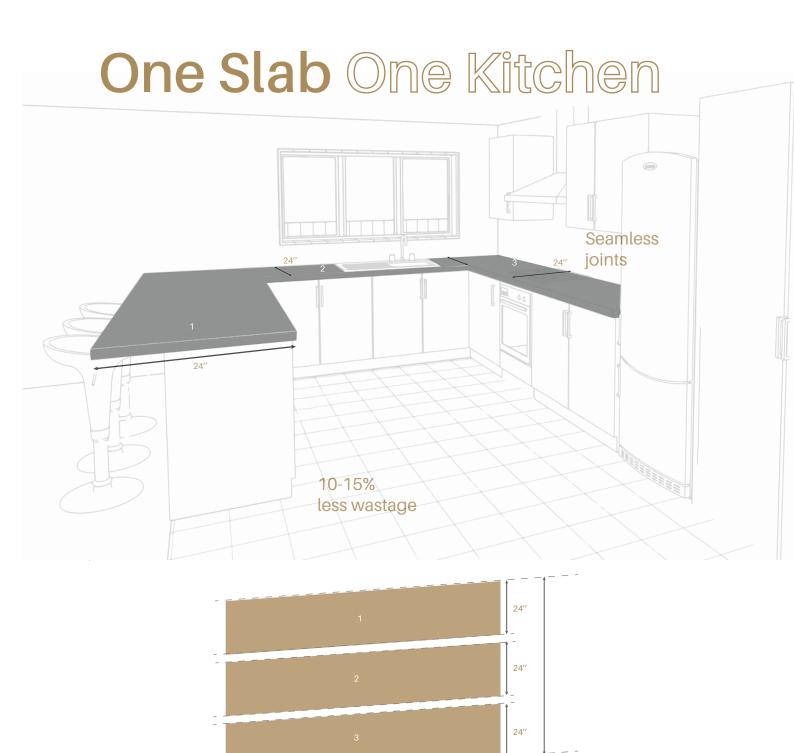

# Super Jumbo Stab

Seamless Design, Fewer leftovers

Super jumbo-size slabs allow you to maximize every inch of your space, eliminating the need for multiple seams and hence optimizing your design capabilities.

With every seamless super jumbo-size slab, we aim to transform the interior spaces while leaving the least amount of wastage in the process.

These slabs are very popular among owners and designers. Its adaptability, vibrance and availability in a variety of colours, patterns, and designs are the reasons for its huge demand.