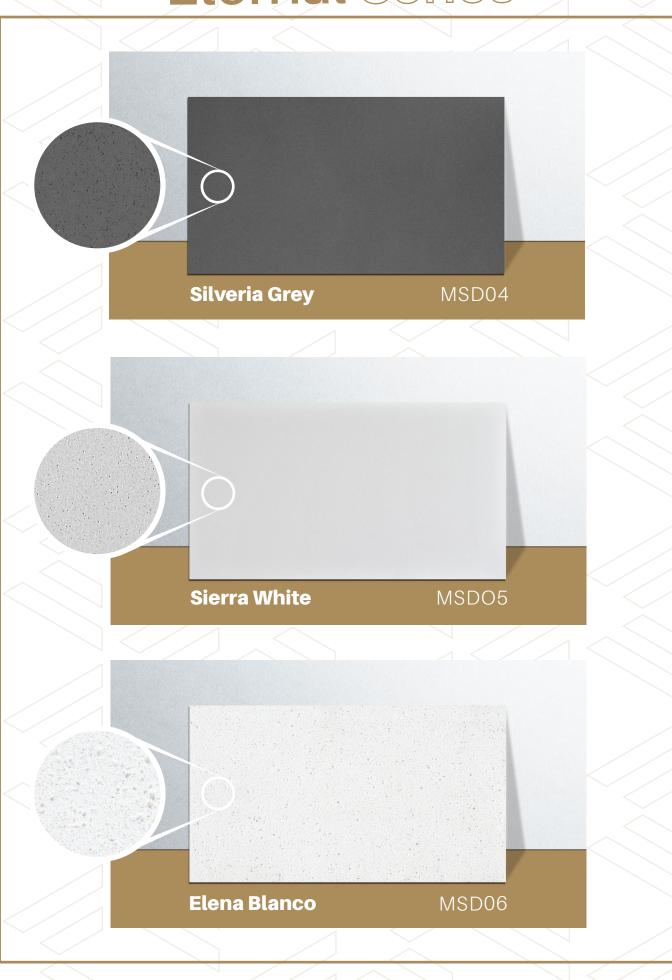

# Eternal Series

#### **BRILLIANCE IN EVERY INCH**

Throughout the Eternal Series various tones of fine specks are arranged meticulously. These quartz slabs are a popular option for quartz table tops and installation as vanity tops due to their remarkable delicacy.

Eternal series comes in a wide variety of colours. As a result, quartz intertwines a variety of patterns, including pearl and crystal formations in shades of white, grey, brown, and black, as well as many other hues.

#### **Eternal** Series

Oscura Sky

MSD07