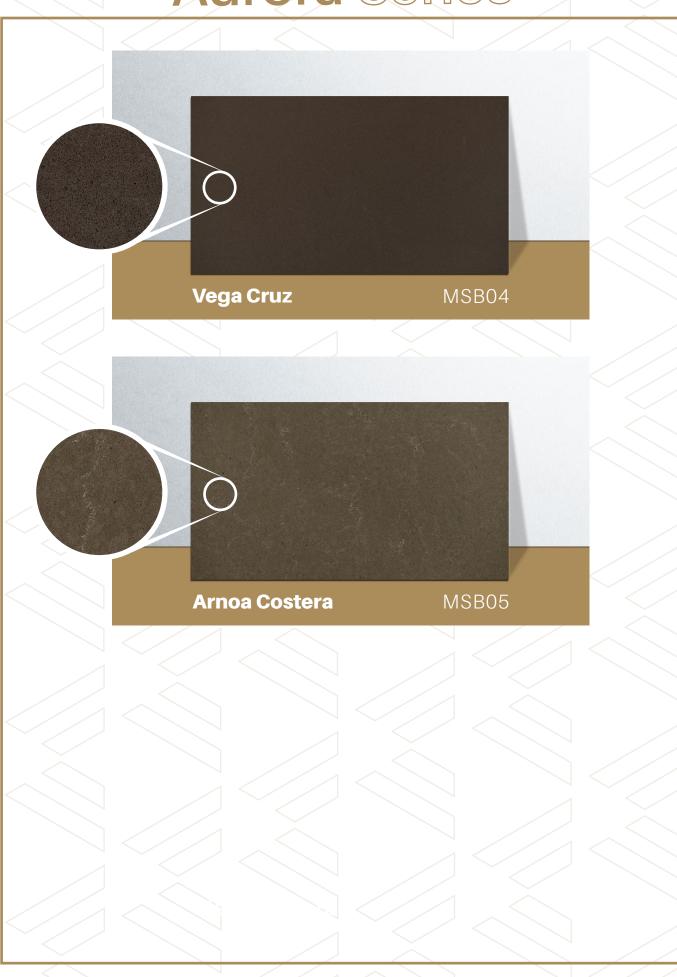

# Aurora Series

#### PATTERNS OF NATURE

Known for its distinct patterns and remarkable shades, the Aurora series is an exploration of modernity which results in exceptional surfaces. The Aurora series brings forth a range which comes in a dual tone that enhances the vibrance of space.

The beauty of the Aurora series invigorates the contrast of bathroom countertops by reflecting a bold personality. Aurora series is charismatic and its creation is a fine combination of artistry and wonder of nature.