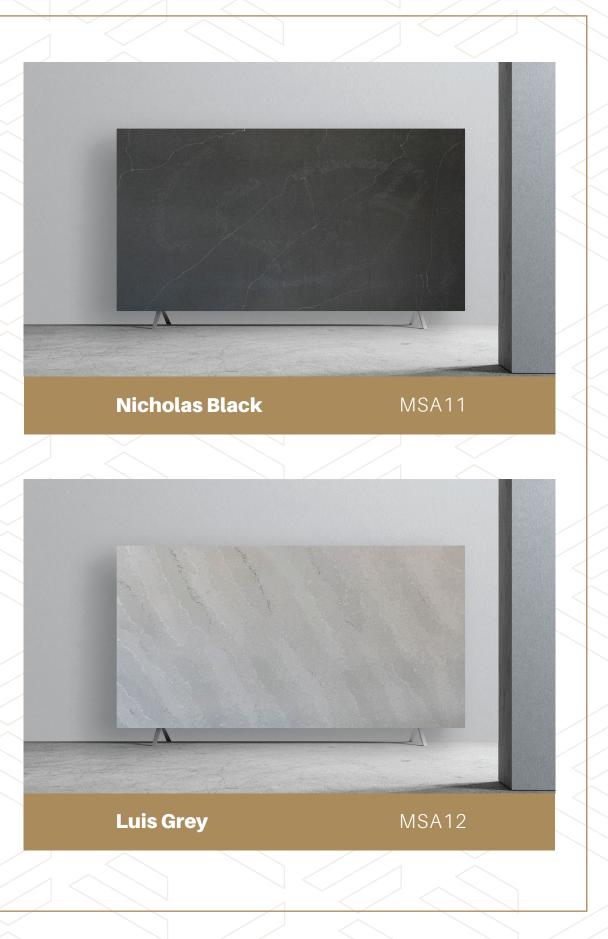

#### A SYMPHONY OF STRINGS

The Serenade Series is inspired by a symphony - a beautiful composition of individual strings that together create an octave of exotic patterns. Each serenade piece is designed to exude luxury and sophistication, invoking a sense of grandeur to entice the soul.

The beauty of the Serenade series is amplified by the assorted range of colours. It brings the best quartz kitchen countertops to inspire your decor.