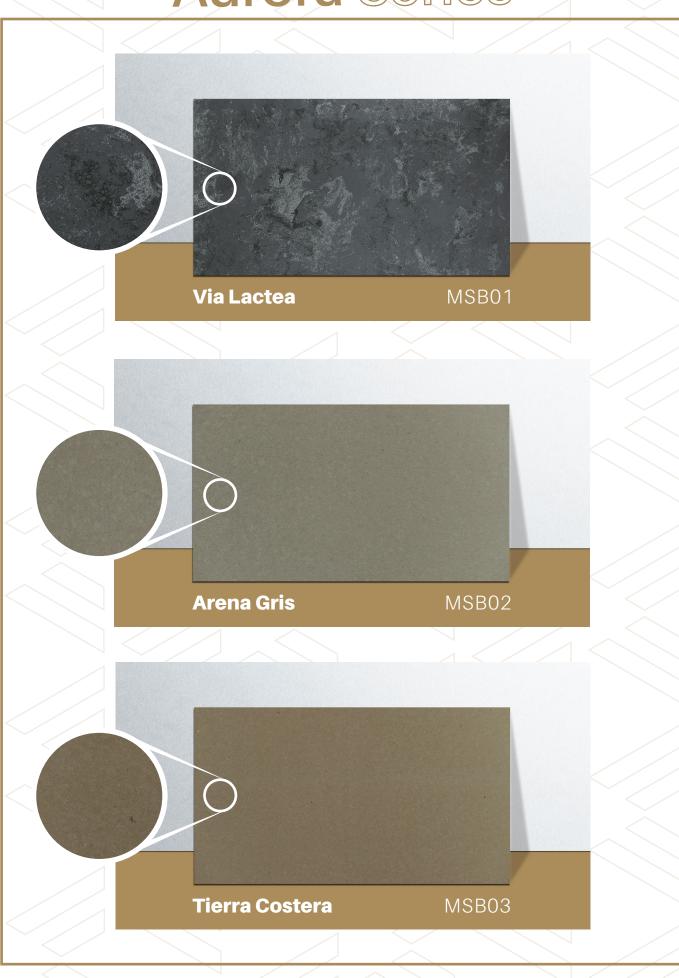

# Aurora Series

#### PATTERNS OF NATURE

Known for its distinct patterns and remarkable shades, the Aurora series is an exploration of modernity which results in exceptional surfaces. The Aurora series brings forth a range which comes in a dual tone that enhances the vibrance of space.

The beauty of the Aurora series invigorates the contrast of bathroom countertops by reflecting a bold personality. Aurora series is charismatic and its creation is a fine combination of artistry and wonder of nature.