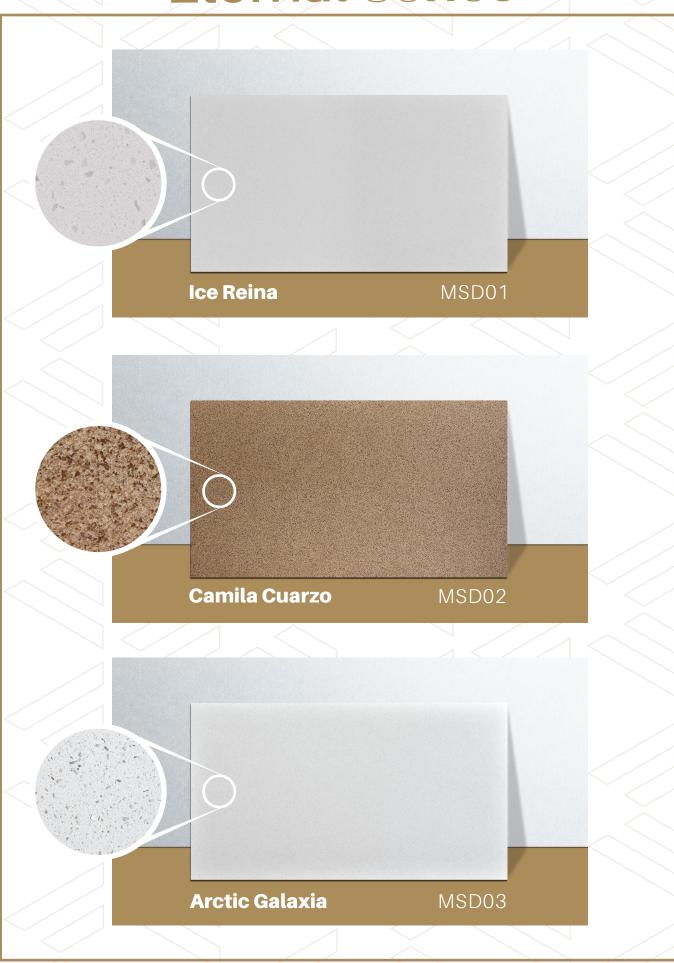

# Eternal Series

#### **BRILLIANCE IN EVERY INCH**

Throughout the Eternal Series various tones of fine specks are arranged meticulously. These quartz slabs are a popular option for quartz table tops and installation as vanity tops due to their remarkable delicacy.

Eternal series comes in a wide variety of colours. As a result, quartz intertwines a variety of patterns, including pearl and crystal formations in shades of white, grey, brown, and black, as well as many other hues.