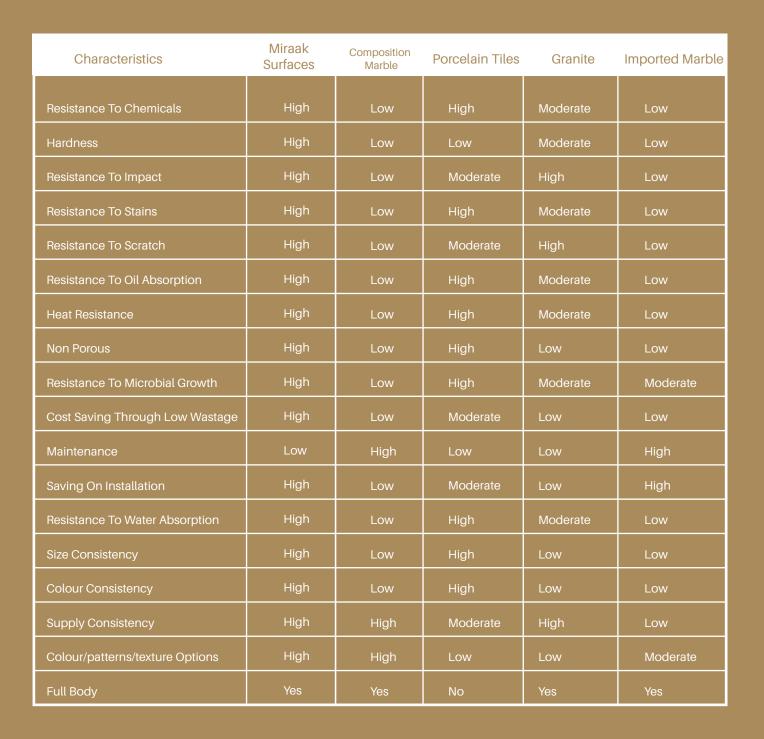

| Stain Resistance               | unaffected                       |
| 13     | Wear Resistance                | unaffected                       |
| 14     | Thermal expansion              | 1.1 X10^(-5) inch/f              |
| 15     | Chemical Resistance            | unaffected                       |
| 16     | De icing Test                  | unaffected                       |
| 17     | Freeze Thaw Resistance         | Pass the test , No crack observe |
| 18     | Surface Burning Characterstics | Class A - 1 Rating               |
| 19     | Dimensional stability          | Pass                             |
| 20     | Visual appearance              | Pass                             |
|        |                                |                                  |

## Comparison



# Engineered BUSS

iPhone



## is not what you See but what you feel.







info@miraaksurfaces.com